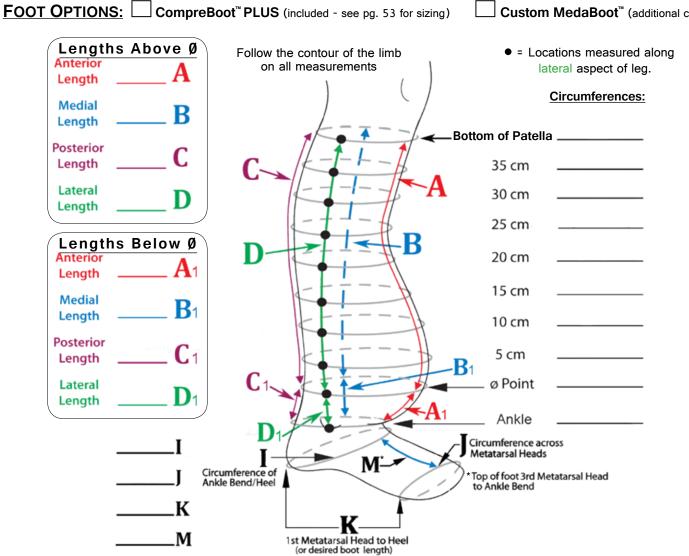

| luna<br>MEDICAL INC.                                            | Patient Last Name:  Fitter Last Name:  Fitter Title:  Date:  | Fitter First Name: (example: PT/OT/PTA)                                                            |
|-----------------------------------------------------------------|--------------------------------------------------------------|----------------------------------------------------------------------------------------------------|
| SIGVARIS                                                        | LEGASSIST - BK with SH<br>Measure & Order Form               |                                                                                                    |
| I have watched the online ins                                   |                                                              |                                                                                                    |
| Orders will not be accepted vector better product in less time. | without all three boxes being checked. You                   | r assistance in this will help the patient receive                                                 |
| PRODUCT OPTIONS                                                 |                                                              |                                                                                                    |
| <u>LEG:</u> □Left □Right                                        | FOAM: Regular (flat foam)                                    | Advanced (WaveFoam™)                                                                               |
| FOOT OPTIONS:                                                   | ompreBoot <sup>™</sup> PLUS (included - see pg. 53 for sizin | ng)                                                                                                |
| Lengths Abov Anterior Length Medial                             | Follow the contour of the limb on all measurements           | <ul><li>= Locations measured along lateral aspect of leg.</li><li><u>Circumferences:</u></li></ul> |